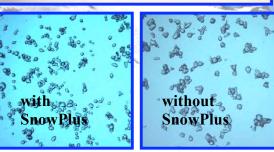

## \* Better slopes

The snow is finer and dryer. The slopes are more stable, less slippery and less icy, making them more resistant to skis, sun, warm winds and rain.