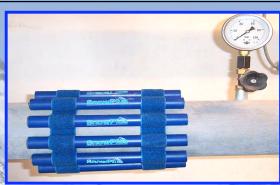

## \* Simple to use SnowPlus for the pump station is simply fixed to the pipe with Velcro fastener.