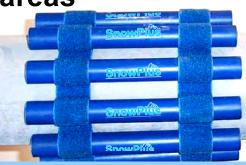

## \* Simple to use SnowPlus for the pump station is simply fixed to the pipe with Velcro fastener.