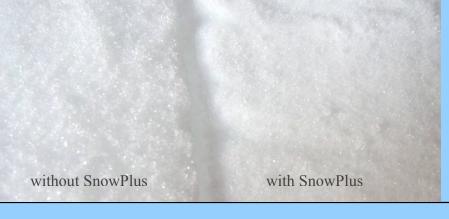

# Snow Piùs for pump stations

## \* Better slopes

The snow is finer and dryer. The slopes are more stable, less slippery and less icy, making them more resistant to skis, sun, warm winds and rain.