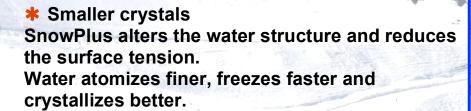

## \* Better slopes

The snow is finer and dryer. The slopes are more stable, less slippery and less icy, making them more resistant to skis, sun, warm winds and rain.