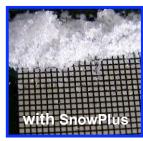

## \* Better slopes

The snow is finer and dryer. The slopes are more stable, less slippery and less icy, making them more resistant to skis, sun, warm winds and rain.