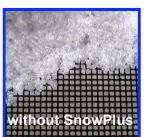

## \* Better slopes

The snow is finer and dryer. The slopes are more stable, less slippery and less icy, making them more resistant to skis, sun, warm winds and rain.