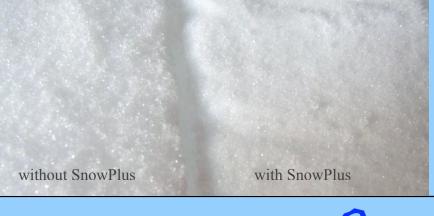

# Snow Piùs for pump stations

## \* Better slopes

The snow is finer and dryer. The slopes are more stable, less slippery and less icy, making them more resistant to skis, sun, warm winds and rain.